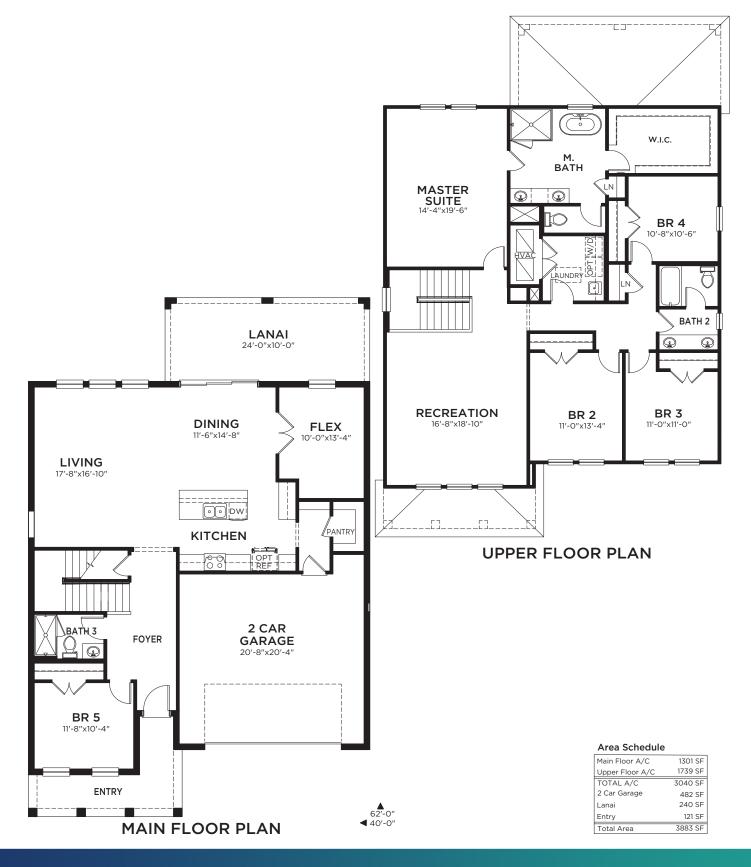

## Anna Maria

5 bed • 3 bath • 2 car | 3,040 sq. ft.

WHY NOT START FRESH?

Artist's conceptual rendering. Actual construction may vary in color, features, and dimensions. Availability, specifications, and pricing are subject to change without notice. All plans require developer approval and may be modified in order to comply with these developer requirements. Please speak with a Casa Fresca Sales Consultant for current information and about options where applicable. © 2024 Casa Fresca-Cool Homes, LLC. All Rights Reserved. Not an offer to purchase where prohibited by law. Broker Participation Welcome. CRC#057247 hello@casafrescahomes.com