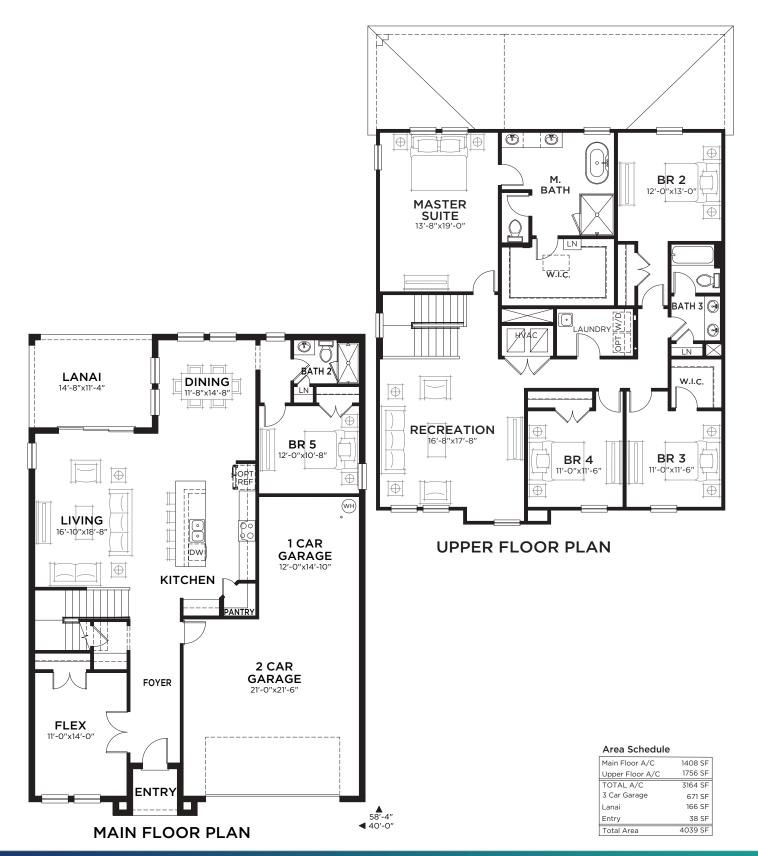

5 bed • 3 bath • 3 car | 3,164 sq. ft.

WHY NOT START FRESH?

Lido A Color Scheme B10

Lido B Color Scheme B05

## Lido

5 bed • 3 bath • 3 car | 3,164 sq. ft.

WHY NOT START FRESH?

Artist's conceptual rendering. Actual construction may vary in color, features, and dimensions. Availability, specifications, and pricing are subject to change without notice. All plans require developer approval and may be modified in order to comply with these developer requirements. Please speak with a Casa Fresca Sales Consultant for current information and about options where applicable. © 2024 Casa Fresca-Cool Homes, LLC. All Rights Reserved. Not an offer to purchase where prohibited by law. Broker Participation Welcome. CRC#057247 hello@casafrescahomes.com CasaFrescaHomes.com