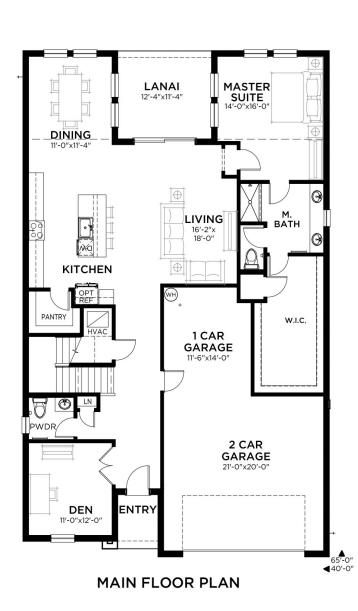

## Mariana

WHY NOT START FRESH?

UPPER FLOOR PLAN

## Area Schedule

| Main Floor A/C  | 1782 SF |
|-----------------|---------|
| Upper Floor A/C | 2035 SF |
| Total A/C       | 3817 SF |
| 2 Car Garage    | 610 SF  |
| Lanai           | 140 SF  |
| Entry           | 39 SF   |
| Total Area      | 4606 SF |