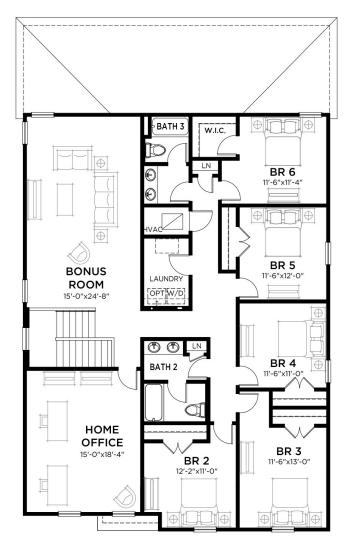

## Mariana

WHY NOT START FRESH?

UPPER FLOOR PLAN

## Area Schedule

| Main Floor A/C  | 1782 SF |
|-----------------|---------|
| Upper Floor A/C | 2035 SF |
| Total A/C       | 3817 SF |
| 2 Car Garage    | 610 SF  |
| Lanai           | 140 SF  |
| Entry           | 39 SF   |
| Total Area      | 4606 SF |