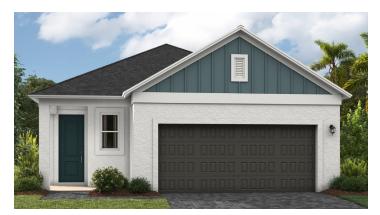

## Foxtail

2 bed • 2 bath • 2 car | 1,451 sq. ft.



WHY NOT START FRESH?



## Foxtail M



## Foxtail T

Artist's conceptual rendering. Actual construction may vary in color, features, and dimensions. Availability, specifications, and pricing are subject to chang without notice. All plans require developer approval and may be modified in order to comply with these developer requirements. Please speak with a Case Fresca Sales Consultant for current information and about options where applicable. © 2020 Casa Fresca-Cool Homes, LLC. All Rights Reserved. Not an offer to purchase where prohibited by law. Broker Participation Welcome. CRC#057247 hello@casafrescahomes.com CasaFrescaHomes.com



## Foxtail



2 bed • 2 bath • 2 car | 1,451 sq. ft.

WHY NOT START FRESH?



Area Schedule

| Main Floor A/C | 1451 SF |
|----------------|---------|
| 2 Car Garage   | 407 SF