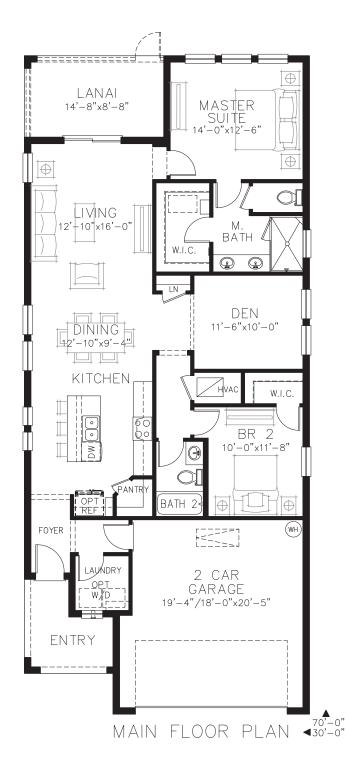

## Foxtail

2 bed • 2 bath • 2 car | 1,451 sq. ft.

WHY NOT START FRESH?

## Foxtail

2 bed • 2 bath • 2 car | 1,451 sq. ft.

WHY NOT START FRESH?

Area Schedule

| Main Floor A/C | 1451 SF |
|----------------|---------|
| 2 Car Garage   | 407 SF  |
| Lanai          | 127 SF  |
| Entry          | 75 SF   |
| Total Area     | 2060 SF |