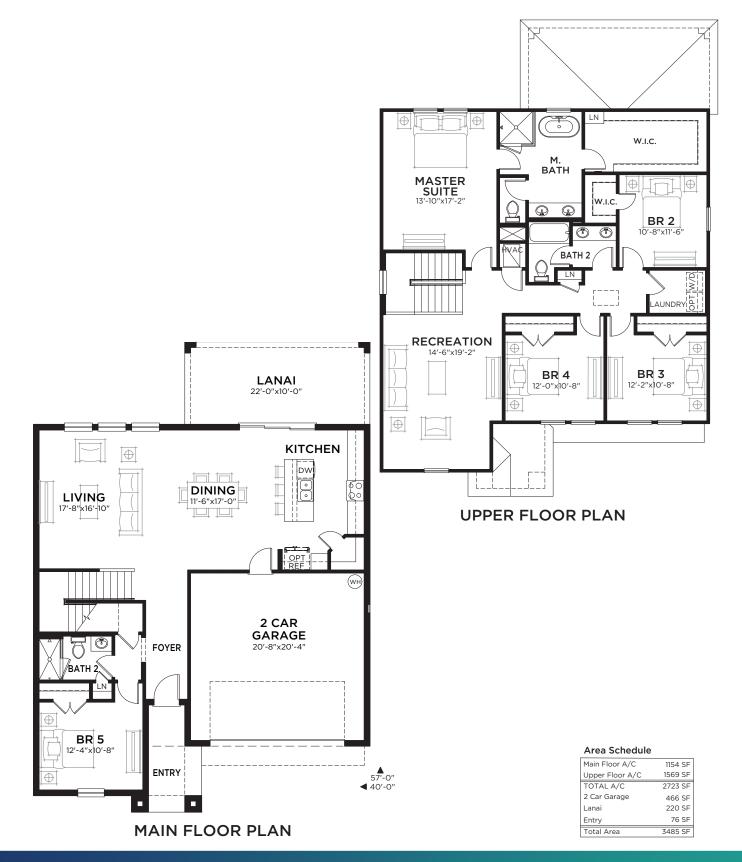

## Amelia

5 bed • 3 bath • 2 car | 2,723 sq. ft.

WHY NOT START FRESH?

Artist's conceptual rendering. Actual construction may vary in color, features, and dimensions. Availability, specifications, and pricing are subject to change without notice. All plans require developer approval and may be modified in order to comply with these developer requirements. Please speak with a Casa Fresca Sales Consultant for current information and about options where applicable. © 2024 Casa Fresca-Cool Homes, LLC. All Rights Reserved. Not an offer to purchase where prohibited by law. Broker Participation Welcome. CRC#057247 hello@casafrescahomes.com