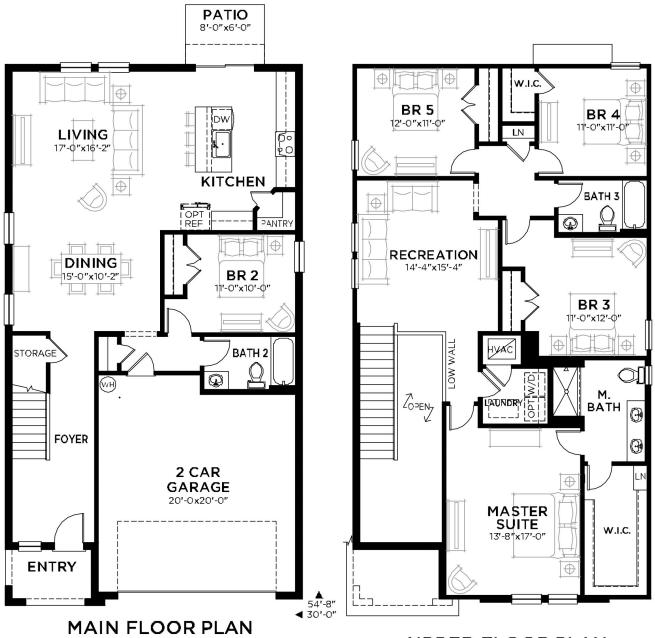

## Seville

5 bed • 3 bath • 2 car | 2,512 sq. ft.

WHY NOT START FRESH?

UPPER FLOOR PLAN

## Area Schedule

| Main Floor A/C  | 1126 SF |
|-----------------|---------|
| Upper Floor A/C | 1386 SF |
| Total A/C       | 2512 SF |
| 2 Car Garage    | 451SF   |
| Entry           | 50 SF   |
| Total Area      | 3013 SF |