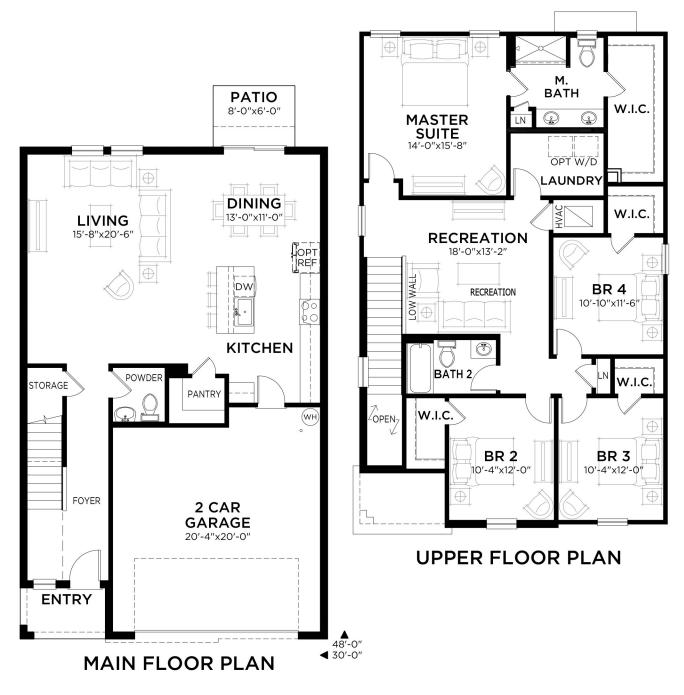

# Marbella

4 bed • 2.5 bath • 2 car | 2,257 sq. ft.

WHY NOT START FRESH?

# Marbella

WHY NOT START FRESH?

5 bed • 3 bath • 2 car | 2,512 sq. ft.

#### Area Schedule

| Main Floor A/C  | 942 SF  |
|-----------------|---------|
| Upper Floor A/C | 1315 SF |
| Total A/C       | 2257 SF |
| 2 Car Garage    | 457 SF  |
| Entry           | 42 SF   |
| Total Area      | 2756 SF |