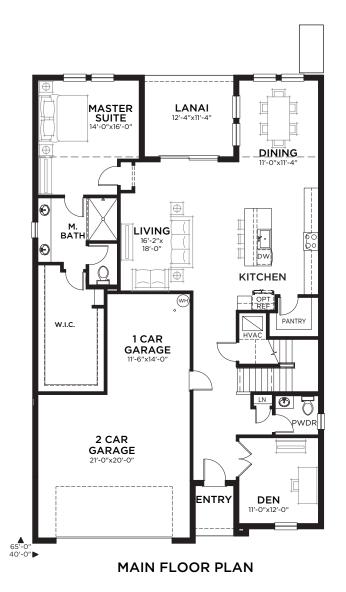

## Mariana

6 bed • 3.5 bath • 3 car | 3,817 sq. ft.

WHY NOT START FRESH?

UPPER FLOOR PLAN

## Area Schedule

| Main Floor A/C  | 1782 SF |
|-----------------|---------|
| Upper Floor A/C | 2035 SF |
| Total A/C       | 3817 SF |
| 2 Car Garage    | 610 SF  |
| Lanai           | 140 SF  |
| Entry           | 39 SF   |
| Total Area      | 4606 SF |