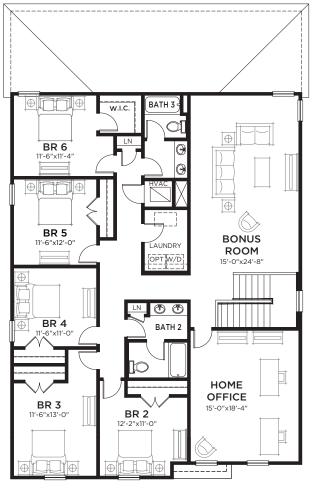

## Mariana

6 bed • 3.5 bath • 3 car | 3,817 sq. ft.

WHY NOT START FRESH?

UPPER FLOOR PLAN

## Area Schedule

| Main Floor A/C  | 1782 SF |
|-----------------|---------|
| Upper Floor A/C | 2035 SF |
| Total A/C       | 3817 SF |
| 2 Car Garage    | 610 SF  |
| Lanai           | 140 SF  |
| Entry           | 39 SF   |
| Total Area      | 4606 SF |