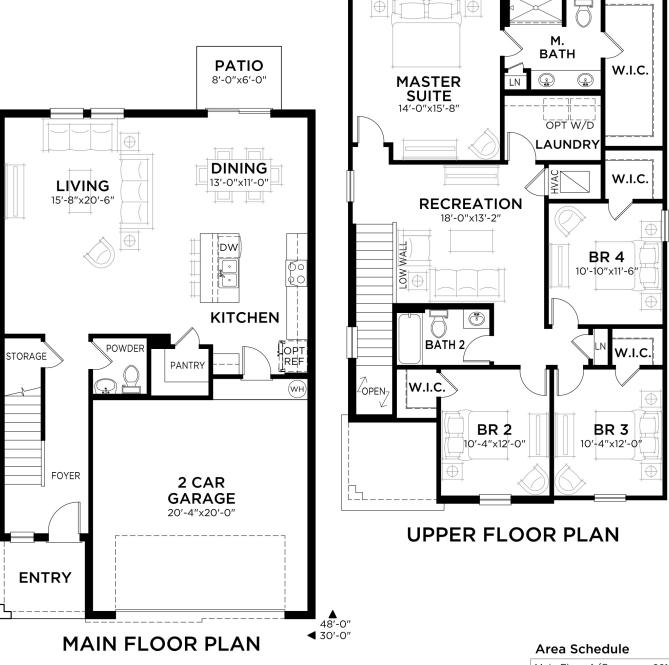

## Azure

WHY NOT START FRESH?

4 bed • 2.5 bath • 2 car | 2,226 sq. ft.

| Main Floor A/C  | 921 SF  |
|-----------------|---------|
| Upper Floor A/C | 1305 SF |
| Total A/C       | 2226 SF |
| 2 Car Garage    | 458 SF  |
| Entry           | 61 SF   |
| Total Area      | 2745 SF |